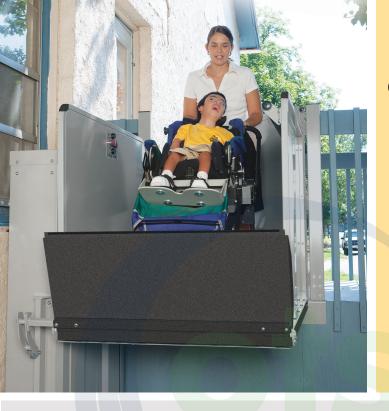

### **Wheelchair Assessment**

# Do You...

- Use a wheelchair or scooter?
- Have trouble traveling outside your home?
- Have trouble navigating entryways and outside steps?
- Have trouble removing and navigating barriers?
- ☐ Have trouble leaving the house?
- Have trouble navigating stairways in your home?

### **Accessibility Solutions**

- Elevator
- Wide doorways
- Wide hallways
- Wheelchair platform lift
- Ceiling track lifts
- Vehicle lifts
- Ramps
- Assistive technology
- Stair lift, (curved or straight)
- Automatic door opener
- Free under-cabinet space
- Bedroom/bathroom addition
- Remodel existing space

Stay Active and Independent inside your Home and On The Go.