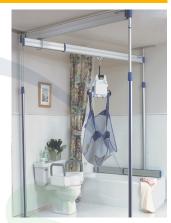

#### **Bathroom Solutions**

- Barrier-free shower
- Walk-in tub
- Universal Design &
  - **ADA Guidelines**
- Non-slip flooring
- Grab bars
- ADA Comfort Height Toilet
- Wall-mounted folding shower chair
- Enlarge bathroom
- Ceiling track lift
- Accessible sink

# Safe Bathing for people of All Abilities