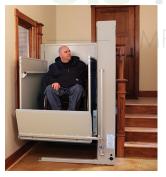

### **Accessibility Solutions**

- Elevator
- Wide doorways
- Wide hallways
- Wheelchair platform lift
- Ceiling track lifts
- Vehicle lifts
- Ramps
- Assistive technology
- Stair lift, (curved or straight)
- Automatic door opener
- Free under-cabinet space
- Bedroom/bathroom addition
- Remodel existing space