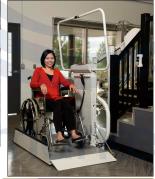

### **Accessibility Solutions**

- Elevator
- Wide doorways
- Wide hallways
- Wheelchair platform lift
- Ceiling track lifts
- Vehicle lifts
- Ramps
- Assistive technology
- Stair lift, (curved or straight)
- Automatic door opener
- Free under-cabinet space
- Bedroom/bathroom addition
- Remodel existing space