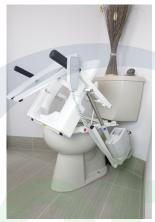

#### **Bathroom Solutions**

- Barrier-free shower
- Walk-in tub
- Universal Design &
  - **ADA Guidelines**
- Non-slip flooring
- Grab bars
- ADA Comfort Height Toilet
- Wall-mounted folding shower chair
- Enlarge bathroom
- Ceiling track lift
- Accessible sink

# Safe Bathing for people of All Abilities