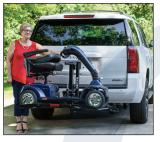

# Ask us about the variety of vehicle access options available through Access Mobility Vans.

- Rear-Entry Wheelchair Accessible Van
- Side-Entry Wheelchair Accessible Vans
- Bruno Joey<sup>™</sup> Lift
- Vehicle Transfer Seat
- Steering Controls