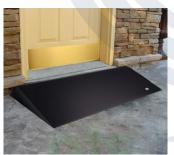

### **Entryway Solutions**

- Railing
- Ramped or same-level entry
- Modular ramps
- Threshold ramps
- Portable ramps
- Custom-built wood ramps
- Power door opener
- Wide doorways
- Swing-away hinges
- Lever-style door handles
- Stair lift
- Wheelchair lift
- Motion sensor lights