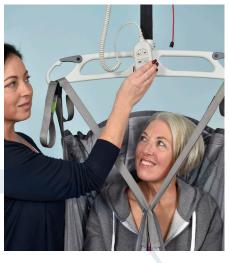

### **Accessibility Solutions**

- Elevator
- Wide doorways
- Wide hallways
- Wheelchair platform lift
- Ceiling track lifts
- Vehicle lifts
- Ramps
- Assistive technology
- Stair lift, (curved or straight)
- Automatic door opener
- Free under-cabinet space
- Bedroom/bathroom addition
- Remodel existing space