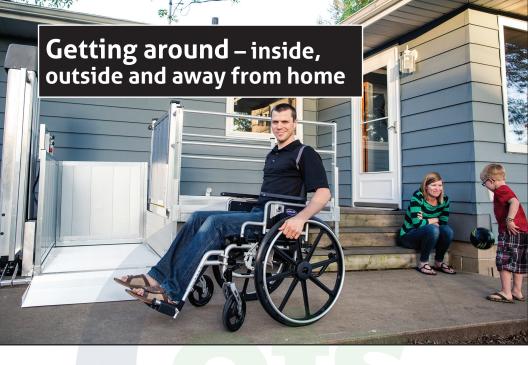

Stay Active and Independent inside your Home and On The Go.

# Do You...

- Use a wheelchair or scooter?
- Have trouble traveling outside your home?
- Have trouble navigating entryways and outside steps?
- Have trouble removing and navigating barriers?
- ☐ Have trouble leaving the house?
- Have trouble navigating stairways in your home?

### **Accessibility Solutions**

- Elevator
- Wide doorways
- Wide hallways
- Wheelchair platform lift
- Ceiling track lifts
- Vehicle lifts
- Ramps
- Assistive technology
- Stair lift, (curved or straight)
- Automatic door opener
- Free under-cabinet space
- Bedroom/bathroom addition
- Remodel existing space