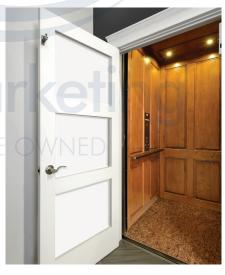

### **Accessibility Solutions**

- Elevator
- Wide doorways
- Wide hallways
- Wheelchair platform lift
- Ceiling track lifts
- Vehicle lifts
- Ramps
- Assistive technology
- Stair lift, (curved or straight)
- Automatic door opener
- Free under-cabinet space
- Bedroom/bathroom addition
- Remodel existing space