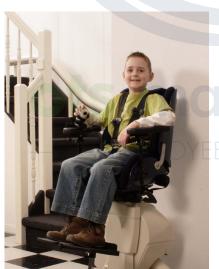

### **Entryway Solutions**

- Railing
- Ramped or same-level entry
- Modular ramps
- Threshold ramps
- Portable ramps
- Custom-built wood ramps
- Power door opener
- Wide doorways
- Swing-away hinges
- Lever-style door handles
- Stair lift
- Wheelchair lift
- Motion sensor lights

### **Accessibility Solutions**

- Elevator
- Wide doorways
- Wide hallways
- Wheelchair platform lift
- Ceiling track lifts
- Vehicle lifts
- Ramps
- Assistive technology
- Stair lift, (curved or straight)
- Automatic door opener
- Free under-cabinet space
- Bedroom/bathroom addition
- Remodel existing space