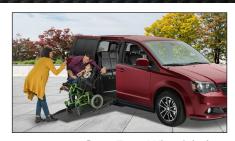

# Ask us about the variety of vehicle access options available through Access Mobility Vans.

- Rear-Entry Wheelchair Accessible Van
- Side-Entry Wheelchair Accessible Vans
- Bruno Joey<sup>™</sup> Lift
- Vehicle Transfer Seat
- Steering Controls