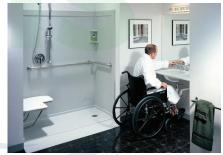

#### **Bathroom Solutions**

- Barrier-free shower
- Walk-in tub
- Universal Design &
  - **ADA Guidelines**
- Non-slip flooring
- Grab bars
- ADA Comfort Height Toilet
- Wall-mounted folding shower chair
- Enlarge bathroom
- Ceiling track lift
- Accessible sink

# Safe Bathing for people of All Abilities