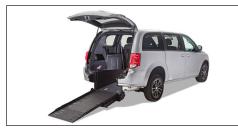

# Ask us about the variety of vehicle access options available through Access Mobility Vans.

- Rear-Entry Wheelchair Accessible Van
- Side-Entry Wheelchair Accessible Vans
- Bruno Joey<sup>™</sup> Lift
- Vehicle Transfer Seat
- Steering Controls