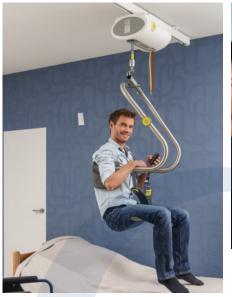

### **Accessibility Solutions**

- Elevator
- Wide doorways
- Wide hallways
- Wheelchair platform lift
- Ceiling track lifts
- Vehicle lifts
- Ramps
- Assistive technology
- Stair lift, (curved or straight)
- Automatic door opener
- Free under-cabinet space
- Bedroom/bathroom addition
- Remodel existing space