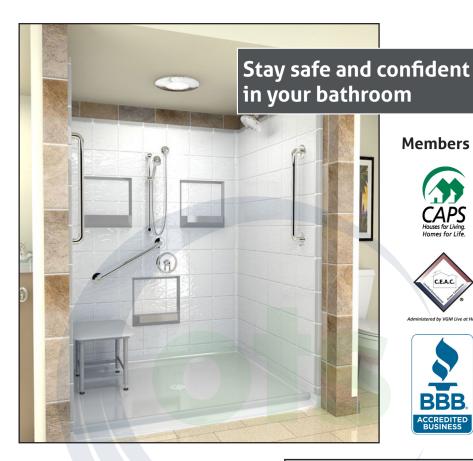

# **Bathroom Assessment**

- Do You...
- Have trouble with secure footing?
- Have trouble getting in and out of the bathtub?
- Have trouble standing while showering?
- Have trouble navigating the entry?
- Use a cane, walker or wheelchair?
- Have sensitivity to cooler temperatures?

#### **Bathroom Solutions**

- Barrier-free shower
- Walk-in tub
- Universal Design &
  - **ADA Guidelines**
- Non-slip flooring
- Grab bars
- ADA Comfort Height Toilet
- Wall-mounted folding shower chair
- Enlarge bathroom
- Ceiling track lift
- Accessible sink

# Safe Bathing for people of All Abilities