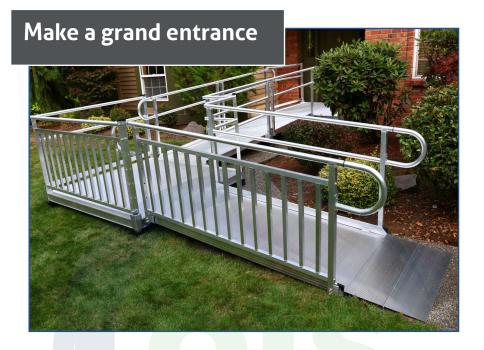

### **Entry Assessment**

### Do You...

- Have trouble navigating curbs, steps or other barriers?
- Have trouble opening doors from your wheelchair?
- Use a walker, cane, wheelchair or scooter?
- Have trouble seeing keyholes, steps or the walk leading to the door?
- Have trouble navigating doorways?
- ☐ Have trouble with secure footing?

### **Entryway Solutions**

- Railing
- Ramped or same-level entry
- Modular ramps
- Threshold ramps
- Portable ramps
- Custom-built wood ramps
- Power door opener
- Wide doorways
- Swing-away hinges
- Lever-style door handles
- Stair lift
- Wheelchair lift
- Motion sensor lights

# Safe and Accessible Entryways

Power door openers can enhance independent living throughout your home.