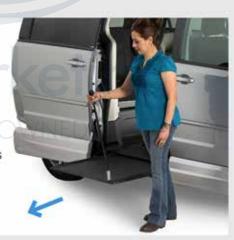

## Summit<sup>™</sup> Power Fold-Out

- Traditional fold-out ramp for those who prefer a ramp with higher side rails
- Budget-friendly alternative for those needing a full-power conversion

## Northstar E<sup>™</sup> Manual In-Floor

- Easy manual ramp operation
- Optional mid-row seating\* and removable front passenger seat allows caregiver to sit by wheelchair user
- Low cost & minimal maintenance