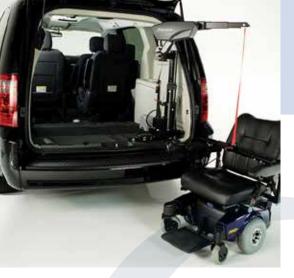

# Scooter and Wheelchair Lifts for Your Vehicle

Make it simple to transport your mobility device with a Bruno interior or exterior lift for your vehicle. Hoist-style and platform lifts available. Let us help you find the best solution.

# iClass Lifts

Easy to install, operate and deliver flawless performance every time. The iClass lifts provide the most versatility of any platform lifts on the market and offer best-in-class solutions using advance technology to meet the needs of modern users today.