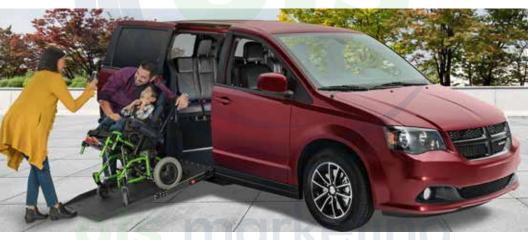

# VMI offers ramp conversions for the following vehicle types:

TOYOTA

Northstar® Power In-Floor Northstar E™ Manual In-Floor Summit™ Power Fold-Out

VMI Toyota conversions provide the most space of any modified minivan on the market.

### Northstar E™ Manual In-Floor

The VMI Honda Pilot SUV offers a totally unique accessible vehicle experience by meeting your practical needs without sacrificing personal style.

DODGE GRAND CARAVAN

Northstar® Power In-Floor Northstar E™ Manual In-Floor Summit™ Power Fold-Out

VMI Dodge wheelchair vans have ramp options for every user at more affordable prices.