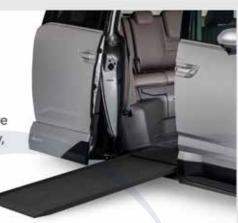

# VMI's 3 Ramp Conversion Types

## Northstar® Power In-Floor

- Ramp is stowed under the floor to allow an unobstructed doorway, more space for wheelchair maneuverability, and a clean, uncluttered interior
- Wide ramp with high weight capacity