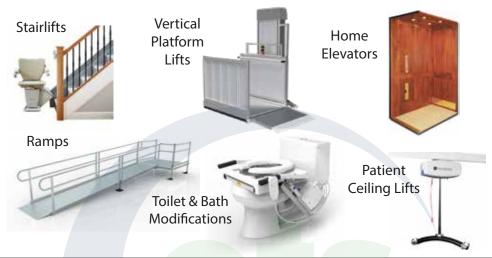

# Scooter and Wheelchair Lifts for Your Vehicle

Make it simple to transport your mobility device with a Bruno interior or exterior lift for your vehicle. Hoist-style and platform lifts available. Let us help you find the best solution.

# iClass Lifts

Easy to install, operate and deliver flawless performance every time. The iClass lifts provide the most versatility of any platform lifts on the market and offer best-in-class solutions using advance technology to meet the needs of modern users today.

## **Accessories**

- Spinner knob
- Hand controls
- MPD Viegel left foot pedal accelerator
- MPD Viegel pedal enhancement extender
- · And much more