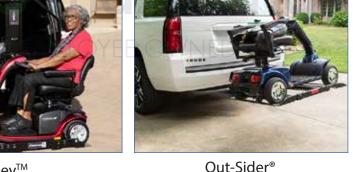

# Scooter and Wheelchair Lifts for Your Vehicle

Make it simple to transport your mobility device with a Bruno interior or exterior lift for your vehicle. Hoist-style and platform lifts available. Let us help you find the best solution.

Chariot®

Outrider®

Joey™