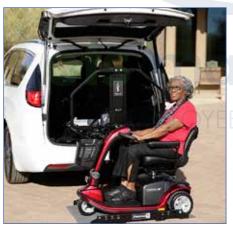

# Scooter and Wheelchair Lifts for Your Vehicle

Make it simple to transport your mobility device with a Bruno interior or exterior lift for your vehicle. Hoist-style and platform lifts available. Let us help you find the best solution.

Chariot®

Outrider®

Joey™