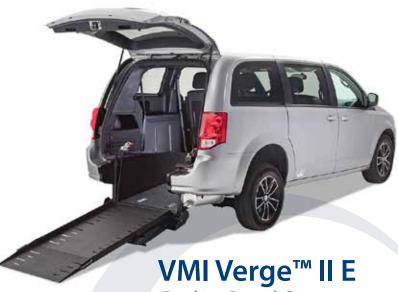

\*Mid-row seating not available on the Honda Pilot

34.5"

33.37"

RAMP WIDTH

**6.5**"
GROUND CLEARANCE

FITS 2

WHEELCHAIR USERS

**Dodge Grand Caravan** 

### REAR ENTRY, LONG CUT, MANUAL FOLD-OUT RAMP

A simple manual ramp that operates easily and requires minimal maintenance, making it the most affordable rear entry option for wheelchair users and caregivers.