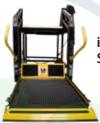

# VMI's 3 Ramp Conversion Types

## Northstar® Power In-Floor

- Ramp is stowed under the floor to allow an unobstructed doorway, more space for wheelchair maneuverability, and a clean, uncluttered interior
- Wide ramp with high weight capacity