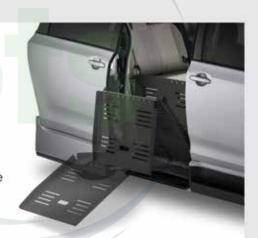

# VMI's 3 Ramp Conversion Types

## Northstar® Power In-Floor

- Ramp is stowed under the floor to allow an unobstructed doorway, more space for wheelchair maneuverability, and a clean, uncluttered interior
- Wide ramp with high weight capacity