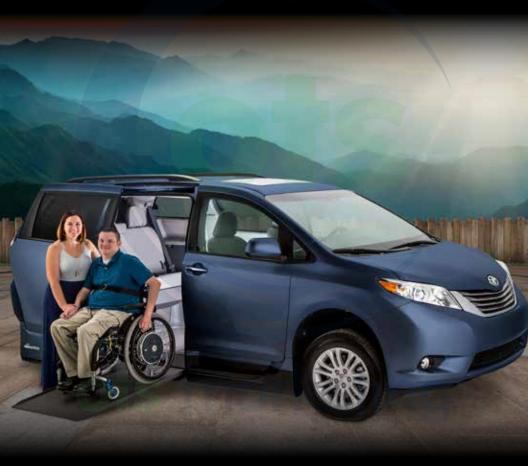

# VMI offers ramp conversions for the following vehicle types:

TOYOTA

Northstar® Power In-Floor Northstar E™ Manual In-Floor Summit™ Power Fold-Out

VMI Toyota conversions provide the most space of any modified minivan on the market.