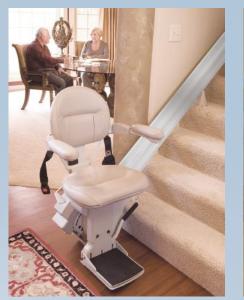

#### **BRUNO STAIRLIFT MODEL ELAN SRE-3000**

- Compact & quiet
- Arms, seat and footrest flip up
- Hidden rack-n-pinion drive system
- Continious charge strips along length of rail
- Vertical rail can be installed to within 5" of wall
- Includes 2 wireless call/ send controls
- 300 lb. capacity
- Power/Manual folding rail available

#### **BRUNO STAIRLIFT MODEL ELITE SRE-2010**

- 400 lb. capacity
- Vertical rail can be installed to within 5" of wall
- Swivel seat at top and bottom of stairs
- Power swivel seat and footrest available
- Seat size of 17.75" adjustable to 21.75" between armrests