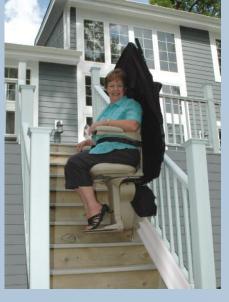

#### BRUNO ELECTRA-RIDE<sup>™</sup> ELITE MODEL SRE 2010 OUTDOOR STAIRLIFT

- Designed for outdoor applications
- Battery powered
- 400 lb. capacity
- Custom cover
- Curved rail available
- Call/Send controls