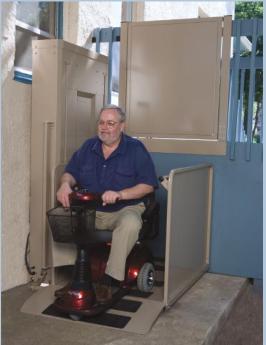

## VERTIGAL PLATFORM LIFTS

Sometimes called a porch lift, Access's rugged and reliable lift provides efficient access to a raised deck, porch, or even floor to floor access inside your home. An affordable solution for individuals and caregivers who need assisted access to a porch, Access's VPLs adhere to our commitment to quality while delivering another category of solutions "for your independence."

#### **RESIDENTIAL OR COMMERCIAL**

Their smaller footprint makes them a practical alternative to a ramp and more affordable than an elevator!

Strong and Durable... Convenient Access to Your Porch or Deck, or Floor to Floor Inside Your Home!

Whether you live in cold weather areas that get snow in winter, or near water where there is lots of moisture, you can be assured that our vertical platform lifts are made and installed to endure the elements over time.