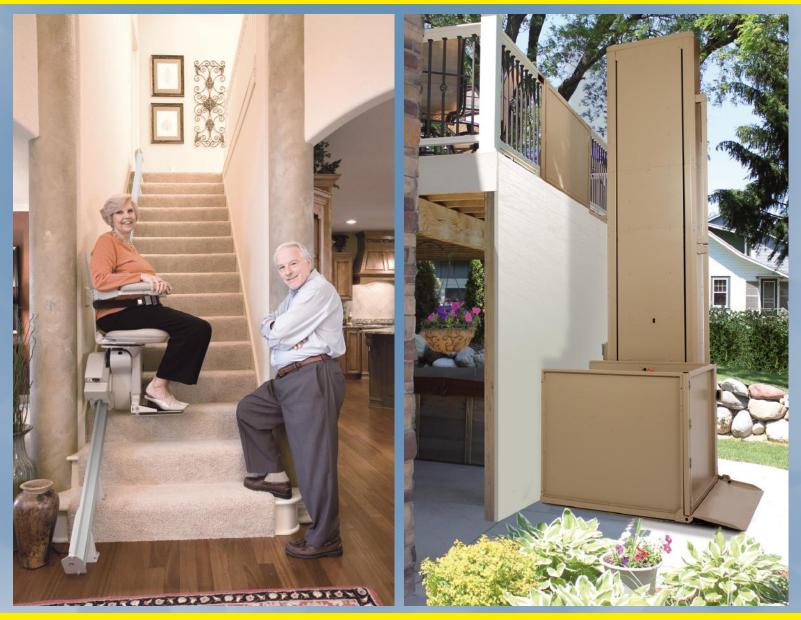

## VERTIGAL PLATFORM LIFTS

Sometimes called a porch lift, Access's rugged and reliable lift provides efficient access to a raised deck, porch, or even floor to floor access inside your home. An affordable solution for individuals and caregivers who need assisted access to a porch, Access's VPLs adhere to our commitment to quality while delivering another category of solutions "for your independence."

#### **RESIDENTIAL OR COMMERCIAL**

Their smaller footprint makes them a practical alternative to a ramp and more affordable than an elevator!

Strong and Durable... Convenient Access to Your Porch or Deck, or Floor to Floor Inside Your Home!

Whether you live in cold weather areas that get snow in winter, or near water where there is lots of moisture, you can be assured that our vertical platform lifts are made and installed to endure the elements over time.

#### **COMPLETELY ENCLOSED OR OPEN AIR LIFTS**

One thing you might want to consider is whether you want your Lift to be completely enclosed, protecting you from the weather, or whether you want an open pit model. Pricing for enclosed models can be more expensive, but can provide shelter from the elements during transport.