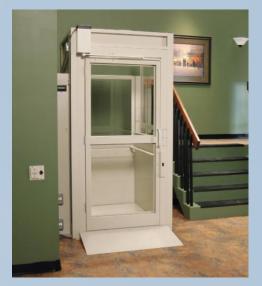

## VERTIGAL PLATFORM LIFTS

Sometimes called a porch lift, Access's rugged and reliable lift provides efficient access to a raised deck, porch, or even floor to floor access inside your home. An affordable solution for individuals and caregivers who need assisted access to a porch, Access's VPLs adhere to our commitment to quality while delivering another category of solutions "for your independence."

#### **RESIDENTIAL OR COMMERCIAL**

Their smaller footprint makes them a practical alternative to a ramp and more affordable than an elevator!

Strong and Durable... Convenient Access to Your Porch or Deck, or Floor to Floor Inside Your Home!

#### **COMPLETELY ENCLOSED OR OPEN AIR LIFTS**

One thing you might want to consider is whether you want your Lift to be completely enclosed, protecting you from the weather, or whether you want an open pit model. Pricing for enclosed models can be more expensive, but can provide shelter from the elements during transport.