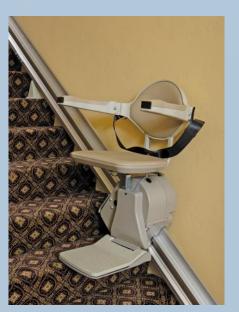

#### **BRUNO STAIRLIFT MODEL ELAN SRE-3000**

- Compact & quiet
- Arms, seat and footrest flip up
- Hidden rack-n-pinion drive system
- Continious charge strips along length of rail
- Vertical rail can be installed to within 5" of wall
- Includes 2 wireless call/ send controls
- 300 lb. capacity
- Power/Manual folding rail available

#### **BRUNO STAIRLIFT MODEL ELITE SRE-2010**

- 400 lb. capacity
- Vertical rail can be installed to within 5" of wall
- Swivel seat at top and bottom of stairs
- Power swivel seat and footrest available
- Seat size of 17.75" adjustable to 21.75" between armrests

#### BRUNO ELECTRA-RIDE<sup>™</sup> ELITE MODEL SRE 2010 OUTDOOR STAIRLIFT

- Designed for outdoor applications
- Battery powered
- 400 lb. capacity
- Custom cover
- Curved rail available
- Call/Send controls

#### **BRUNO STAIRLIFT ELITE CURVE MODEL CRE-2110**

- Curved rail produced from exact measurements of your staircase
- 400 lb. capacity
- Larger 23" seat available
- Power swivel seat and footrest available
- Larger footrest available
- Several upholstery selections available