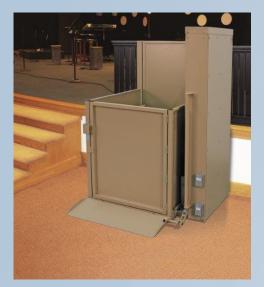

## VERTIGAL PLATFORM LIFTS

Sometimes called a porch lift, Access's rugged and reliable lift provides efficient access to a raised deck, porch, or even floor to floor access inside your home. An affordable solution for individuals and caregivers who need assisted access to a porch, Access's VPLs adhere to our commitment to quality while delivering another category of solutions "for your independence."

#### **COMPLETELY ENCLOSED OR OPEN AIR LIFTS**

One thing you might want to consider is whether you want your Lift to be completely enclosed, protecting you from the weather, or whether you want an open pit model. Pricing for enclosed models can be more expensive, but can provide shelter from the elements during transport.