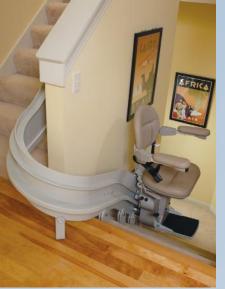

#### **BRUNO STAIRLIFT ELITE CURVE MODEL CRE-2110**

- Curved rail produced from exact measurements of your staircase
- 400 lb. capacity
- Larger 23" seat available
- Power swivel seat and footrest available
- Larger footrest available
- Several upholstery selections available