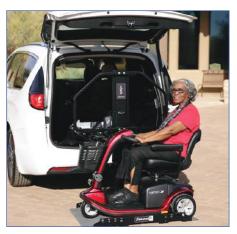

# Scooter and Wheelchair Lifts for Your Vehicle

Make it simple to transport your mobility device with a Bruno interior or exterior lift for your vehicle. Hoist-style and platform lifts available. Let us help you find the best solution.