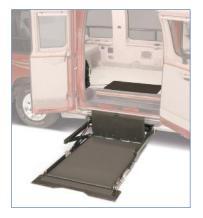

### Chrysler Pacifica VMI Northstar®

### Conversion with Access 360°

Access Mobility Vans is a proud provider of VMI Conversion Vans. With unique features like their Northstar \* in-floor ramp system, and Access 360\* van owners get all the benefits without compromising space and convenience. See below for other great features of the Pacifica conversion.

- In-floor ramp system
- 360 degree access inside
- Obstruction-free doorway
- PowerKneel®
- Front and mid-row access
- One-touch controls
- Step flares
- Rear bench footrests
- Integrated cup holders
- Sure Deploy®
- 30" wide ramp with 1000 lb weight capacity
- seat flexibility
- And more