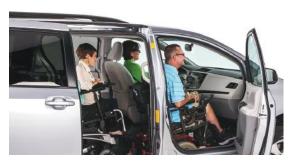

### Chrysler Pacifica VMI Northstar®

### Conversion with Access 360°

Access Mobility Vans is a proud provider of VMI Conversion Vans. With unique features like their Northstar \* in-floor ramp system, and Access 360\* van owners get all the benefits without compromising space and convenience. See below for other great features of the Pacifica conversion.

- In-floor ramp system
- 360 degree access inside
- Obstruction-free doorway
- PowerKneel®
- Front and mid-row access
- One-touch controls
- Step flares
- Rear bench footrests
- Integrated cup holders
- Sure Deploy®
- 30" wide ramp with 1000 lb weight capacity
- seat flexibility
- And more