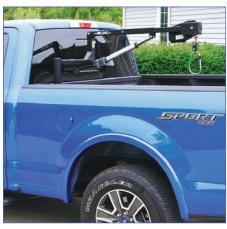

# Scooter and Wheelchair Lifts for Your Vehicle

Make it simple to transport your mobility device with a Bruno interior or exterior lift for your vehicle. Hoist-style and platform lifts available. Let us help you find the best solution.