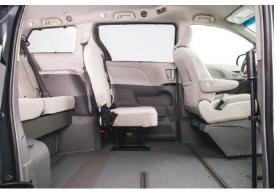

# Toyota Sienna VMI Northstar® Conversion with *Access360*®

- In-floor ramp system
- 360 degree access inside
- Obstruction-free doorway
- PowerKneel®
- Front and mid-row access
- One-touch controls
- Step flares
- Rear bench footrests
- Integrated cup holders
- Sure Deploy®
- 30" wide ramp with 1000 lb weight capacity
- Seat flexibility
- And more