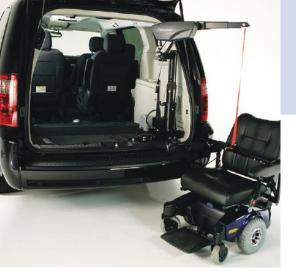

# Scooter and Wheelchair Lifts for Your Vehicle

Make it simple to transport your mobility device with a Bruno interior or exterior lift for your vehicle. Hoist-style and platform lifts available. Let us help you find the best solution.