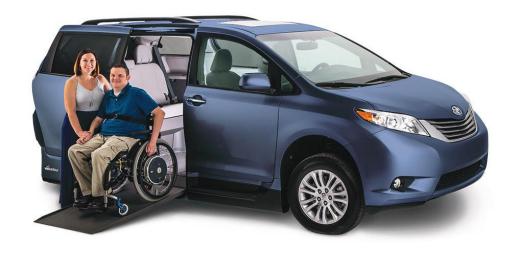

# Toyota Sienna VMI Northstar® Conversion with *Access360*®

- In-floor ramp system
- 360 degree access inside
- Obstruction-free doorway
- PowerKneel®
- Front and mid-row access
- One-touch controls
- Step flares
- Rear bench footrests
- Integrated cup holders
- Sure Deploy®
- 30" wide ramp with 1000 lb weight capacity
- Seat flexibility
- And more