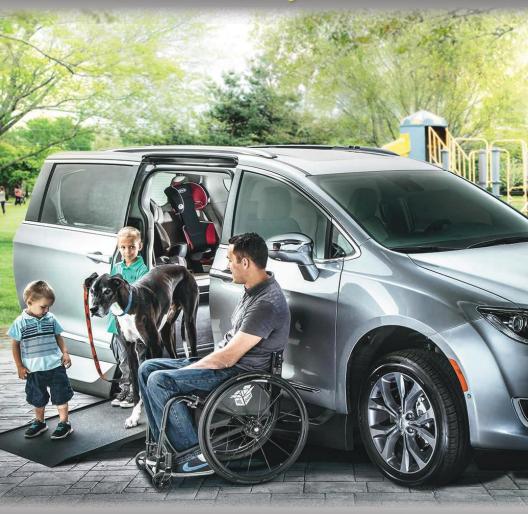

### Chrysler Pacifica VMI Northstar®

### Conversion with Access 360°

Access Mobility Vans is a proud provider of VMI Conversion Vans. With unique features like their Northstar \* in-floor ramp system, and Access 360\* van owners get all the benefits without compromising space and convenience. See below for other great features of the Pacifica conversion.

- In-floor ramp system
- 360 degree access inside
- Obstruction-free doorway
- PowerKneel®
- Front and mid-row access
- One-touch controls
- Step flares
- Rear bench footrests
- Integrated cup holders
- Sure Deploy®
- 30" wide ramp with 1000 lb weight capacity
- seat flexibility
- And more