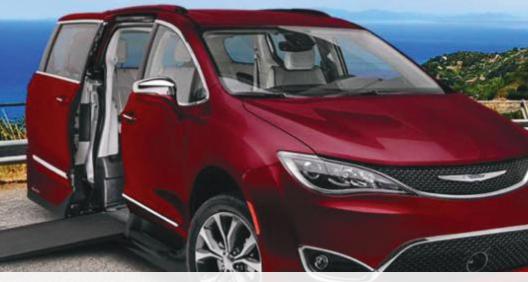

### Chrysler Pacifica VMI Northstar®

### Conversion with Access 360°

Access Mobility Vans is a proud provider of VMI Conversion Vans. With unique features like their Northstar \* in-floor ramp system, and Access 360\* van owners get all the benefits without compromising space and convenience. See below for other great features of the Pacifica conversion.

- In-floor ramp system
- 360 degree access inside
- Obstruction-free doorway
- PowerKneel®
- Front and mid-row access
- One-touch controls
- Step flares
- Rear bench footrests
- Integrated cup holders
- Sure Deploy®
- 30" wide ramp with 1000 lb weight capacity
- seat flexibility
- And more