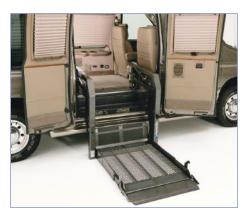

# Toyota Sienna VMI Northstar® Conversion with *Access360*®

- In-floor ramp system
- 360 degree access inside
- Obstruction-free doorway
- PowerKneel®
- Front and mid-row access
- One-touch controls
- Step flares
- Rear bench footrests
- Integrated cup holders
- Sure Deploy®
- 30" wide ramp with 1000 lb weight capacity
- Seat flexibility
- And more