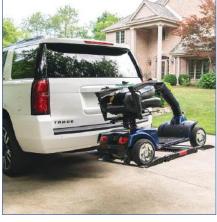

# Scooter and Wheelchair Lifts for Your Vehicle

Make it simple to transport your mobility device with a Bruno interior or exterior lift for your vehicle. Hoist-style and platform lifts available. Let us help you find the best solution.