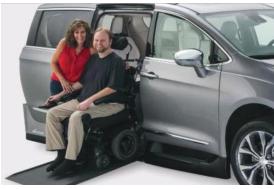

### Chrysler Pacifica VMI Northstar®

### Conversion with Access 360°

Access Mobility Vans is a proud provider of VMI Conversion Vans. With unique features like their Northstar \* in-floor ramp system, and Access 360\* van owners get all the benefits without compromising space and convenience. See below for other great features of the Pacifica conversion.

- In-floor ramp system
- 360 degree access inside
- Obstruction-free doorway
- PowerKneel®
- Front and mid-row access
- One-touch controls
- Step flares
- Rear bench footrests
- Integrated cup holders
- Sure Deploy®
- 30" wide ramp with 1000 lb weight capacity
- seat flexibility
- And more