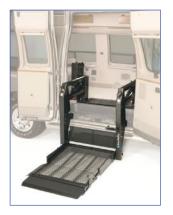

### **Dodge Grand Caravan SE and SXT**

#### VMI Northstar® Conversion with Access 360®

The Dodge Grand Caravan SE and SXT accessible minivans deliver both space and style with generous headroom, more floor length and a top-rated design. The ramp is stowed below the floor, offering a clean, obstacle-free interior and greater safety in the event of a collision. The SXT model is the only van that offers the option of rear entry.

- In-floor ramp system
- 360 degree access inside
- Obstruction-free doorway
- PowerKneel®
- Front and mid-row access
- One-touch controls
- Step flares
- Rear bench footrests
- Integrated cup holders
- Sure Deploy®
- 30" wide ramp with 1000 lb weight capacity
- Seat flexibility
- And more