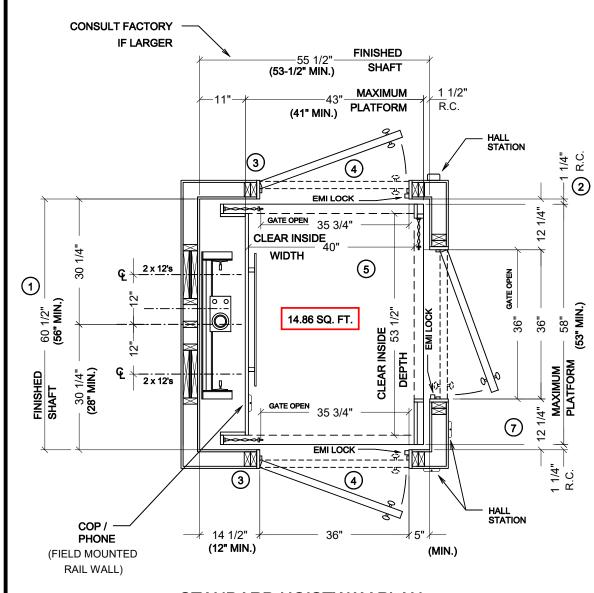

## NOTES:

- 1) MINIMUM HOISTWAY DEPTH TO BE 56"
- (2) CAR TO WALL (CTW) DIMENSION IS 1-1/2".
- (3) HOISTWAY DOORS AND FRAMES TO BE INSTALLED IN A 2" x 4" WALL CONSTRUCTION OR RECESSED INTO A DEEPER WALL CONSTRUCTION TO EQUATE TO A 2" x 4" WALL.

  THIS IS REQUIRED TO COMPLY WITH 3" x 5" RULE.
- (4) HOISTWAY DOORS TO BE SOLID CORE (BY OTHERS.)
- 5 CLEAR CAB DIMENSIONS BASED ON A 3/4" FLAT WALL CAB DESIGN. PICTURE FRAME AND FRAME / PANEL CABS REDUCE CLEAR INSIDE WIDTH BY 1-1/2" AND CLEAR INSIDE DEPTH BY 3/4".
- 6 MINIMUM, NON-ADJACENT CORNER RETURN TO BE 9-1/2" FOR GATE STACK.
- (7) MINIMUM ADJACENT CORNER RETURN TO BE 12" OR GREATER FOR GATE STACK.