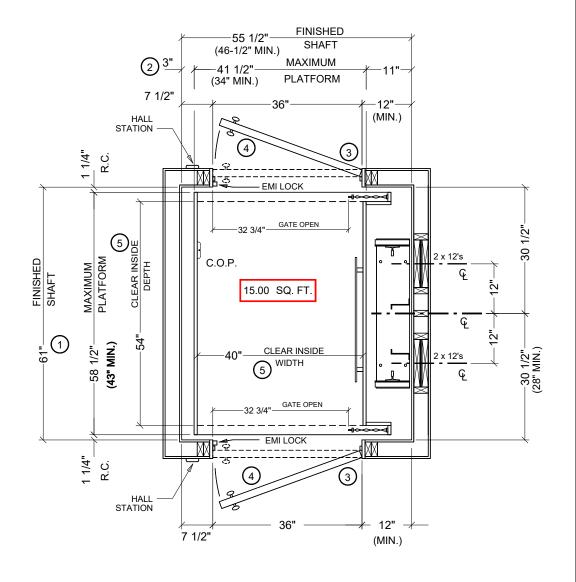

## STANDARD HOISTWAY PLAN

SCALE - 1/2" = 1'

NOTE: ALL DIMENSIONS ARE APPROXIMATE

LUXURY LIFT LLH HYDRAULIC

| DRAWN: | CHECKED: | DATE:    | REVISION                 |
|--------|----------|----------|--------------------------|
| G.P.   | F.P.     | 5/27/16  | CHANGE PLATFORM WIDTH    |
| G.P.   |          | 10/09/09 | INCREASE WIDTH 1/2"      |
| G.P.   |          | 6/02/10  | ADD LLH DESIGNATION      |
| G.P.   | F.P.     | 02/08/11 | CHANGE RUNNING CLEARANCE |

## NOTES:

- 1) MINIMUM HOISTWAY DEPTH TO BE 47"
- (2) CAR TO WALL (CTW) DIMENSION IS 3" MIN.
- (3) HOISTWAY DOORS AND FRAMES TO BE INSTALLED IN A 2" x 4" WALL CONSTRUCTION OR RECESSED INTO A DEEPER WALL CONSTRUCTION TO EQUATE TO A 2" x 4" WALL.

  THIS IS REQUIRED TO COMPLY WITH 3" x 5" RULE.
- 4) HOISTWAY DOORS TO BE SOLID CORE (BY OTHERS.)
- (5) CLEAR CAB DIMENSIONS BASED ON A 3/4" FLAT WALL CAB DESIGN. PICTURE FRAME AND FRAME / PANEL CABS REDUCE CLEAR INSIDE WIDTH BY 1-1/2" AND CLEAR INSIDE DEPTH BY 3/4".

20 RESIDENTIAL DRIVE CRAWFORDVILLE, FL 32327

ResidentialElevators.com

1-800-832-2004

IOB NAME:

950#, RH / LH RAIL, FRONT / REAR SCISSOR GATE, 15 SQ. FT.

DRAWING NUMBER

HYD HP4 S 15

THE INFORMATION CONTAINED HEREIN IS SOLELY OWNED BY RESIDENTIAL ELEVATORS, INC. ANY REPRODUCTION IN PART OR AS A WHOLE WITHOUT WRITTEN PERMISSION FROM RESIDENTIAL ELEVATORS, INC. IS STRICTLY PROHIBITED.