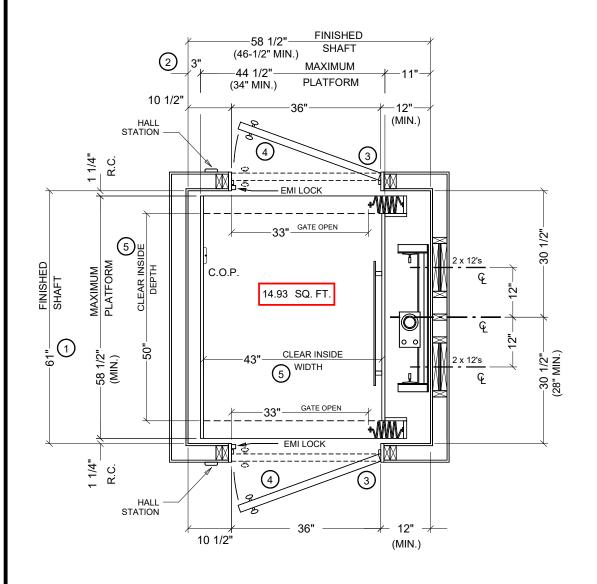

## STANDARD HOISTWAY PLAN

SCALE - 1/2" = 1'

NOTE: ALL DIMENSIONS ARE APPROXIMATE

LUXURY LIFT
LLH HYDRAULIC

| DRAWN: | CHECKED: | DATE:    | REVISION                 |
|--------|----------|----------|--------------------------|
| G.P.   | F.P.     | 5/27/16  | CHANGE WIDTH             |
| G.P.   |          | 10/09/09 | INCREASE WIDTH 1/2"      |
| G.P.   |          | 6/02/10  | ADD LLH DESIGNATION      |
| G.P.   | F.P.     | 02/08/11 | CHANGE RUNNING CLEARANCE |

## NOTES:

- (1) MINIMUM HOISTWAY DEPTH TO BE 54-1/2"
- (2) CAR TO WALL (CTW) DIMENSION IS 3" MIN.
- (3) HOISTWAY DOORS AND FRAMES TO BE INSTALLED IN A 2" x 4" WALL CONSTRUCTION OR RECESSED INTO A DEEPER WALL CONSTRUCTION TO EQUATE TO A 2" x 4" WALL.

  THIS IS REQUIRED TO COMPLY WITH 3" x 5" RULE.
- (4) HOISTWAY DOORS TO BE SOLID CORE (BY OTHERS.)
- 5 CLEAR CAB DIMENSIONS BASED ON A 3/4" FLAT WALL
  CAB DESIGN. PICTURE FRAME AND FRAME / PANEL CABS REDUCE CLEAR INSIDE WIDTH BY 1-1/2".

20 RESIDENTIAL DRIVE CRAWFORDVILLE, FL 32327

ResidentialElevators.com

1-800-832-2004

JOB NAME:

950#, RH / LH RAIL, F / R OPENING ACCORDION GATE, 15 SQ. FT.

DRAWING NUMBER

HYD HP4 A 15

THE INFORMATION CONTAINED HEREIN IS SOLELY OWNED BY RESIDENTIAL ELEVATORS, INC. ANY REPRODUCTION IN PART OR AS A WHOLE WITHOUT WRITTEN PERMISSION FROM RESIDENTIAL ELEVATORS, INC. IS STRICTLY PROHIBITED.