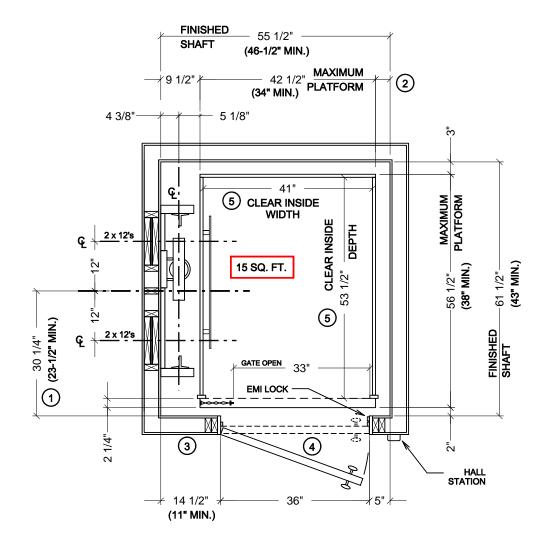

## NOTES:

- IF PLATFORM SIZE IS REDUCED, THEN THE BLOCKING IS TO BE POSITIONED SUCH THAT IT IS CENTERED ON THE PLATFORM. (PLATFORM DEPTH /2) + 2" = CENTERLINE OF RAIL BLOCKING OFF OF INSIDE FRONT WALL. (MIN. 27" DIMENSION)
- CAR TO WALL (CTW) DIMENSION IS 3-1/2" MIN.
- HOISTWAY DOORS AND FRAMES TO BE INSTALLED IN A 2" x 4" WALL CONSTRUCTION OR RECESSED INTO A DEEPER WALL CONSTRUCTION TO EQUATE TO A 2" x 4" WALL. THIS IS REQUIRED TO COMPLY WITH 3" x 5" RULE.
- HOISTWAY DOORS TO BE SOLID CORE (BY OTHERS.)
- CLEAR CAB DIMENSIONS BASED ON A 3/4" FLAT WALL CAB DESIGN. PICTURE FRAME AND FRAME / PANEL CABS -REDUCE CLEAR INSIDE WIDTH BY 1-1/2" AND CLEAR INSIDE **DEPTH BY 3/4".**

20 RESIDENTIAL DRIVE CRAWFORDVILLE, FL 32327

ResidentialElevators.com

1-800-832-2004

950#, LH RAIL, IN-LINE SCISSOR GATE, 15 SQ. FT. DRAWING NUMBER

HYD HP2 S 15