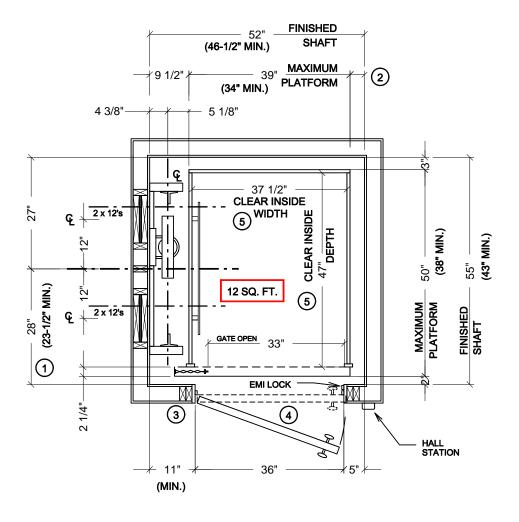

## STANDARD HOISTWAY PLAN

SCALE - 1/2" = 1'

NOTE: ALL DIMENSIONS ARE APPROXIMATE

LUXURY LIFT LLH HYDRAULIC

LUXURY LIFT

| DRAWN: | CHECKED: | DATE:    | REVISION            |
|--------|----------|----------|---------------------|
| G.P.   | M.C.     | 01/14/04 | NEW DRAWING         |
| G.P.   |          | 10/09/09 | INCREASE WIDTH 1/2" |
| G.P.   |          | 6/02/10  | ADD LLH DESIGNATION |
|        |          |          |                     |

## NOTES:

- 1 IF PLATFORM SIZE IS REDUCED, THEN THE BLOCKING IS TO BE POSITIONED SUCH THAT IT IS CENTERED ON THE PLATFORM.

  (PLATFORM DEPTH / 2) + 2" = CENTERLINE OF RAIL BLOCKING OFF OF INSIDE FRONT WALL. (MIN. 27" DIMENSION)
- (2) CAR TO WALL (CTW) DIMENSION IS 3-1/2" MIN.
- (3) HOISTWAY DOORS AND FRAMES TO BE INSTALLED IN A 2" x 4" WALL CONSTRUCTION OR RECESSED INTO A DEEPER WALL CONSTRUCTION TO EQUATE TO A 2" x 4" WALL.

  THIS IS REQUIRED TO COMPLY WITH 3" x 5" RULE.
- (4) HOISTWAY DOORS TO BE SOLID CORE (BY OTHERS.)
- (5) CLEAR CAB DIMENSIONS BASED ON A 3/4" FLAT WALL CAB DESIGN. PICTURE FRAME AND FRAME / PANEL CABS REDUCE CLEAR INSIDE WIDTH BY 1-1/2" AND CLEAR INSIDE DEPTH BY 3/4".

20 RESIDENTIAL DRIVE CRAWFORDVILLE, FL 32327

ResidentialElevators.com

1-800-832-2004

JOB NAME:

950#, LH RAIL, IN-LINE OPENING SCISSOR GATE, 12 SQ. FT.

DRAWING NUMBER

HYD HP2 S 12

THE INFORMATION CONTAINED HEREIN IS SOLELY OWNED BY RESIDENTIAL ELEVATORS, INC. ANY REPRODUCTION IN PART OR AS A WHOLE WITHOUT WRITTEN PERMISSION FROM RESIDENTIAL ELEVATORS, INC. IS STRICTLY PROHIBITED.