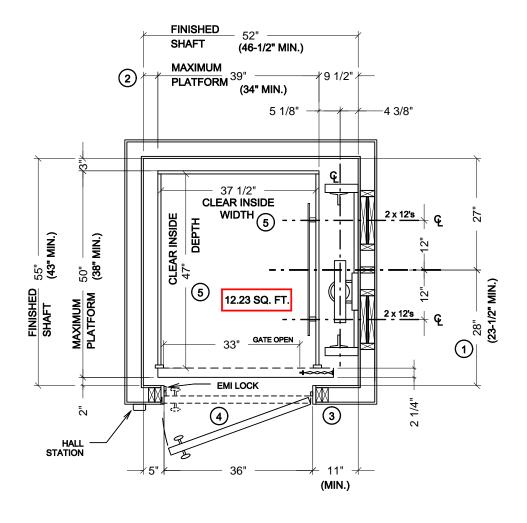

## STANDARD HOISTWAY PLAN

SCALE - 1/2" = 1'

NOTE: ALL DIMENSIONS ARE APPROXIMATE

LUXURY LIFT

THE INFORMATION CONTAINED HEREIN IS SOLELY OWNED BY RESIDENTIAL ELEVATORS, INC. ANY REPRODUCTION IN PART OR AS A WHOLE WITHOUT WRITTEN PERMISSION FROM RESIDENTIAL ELEVATORS, INC. IS STRICTLY PROHIBITED.

## NOTES:

- 1 IF PLATFORM SIZE IS REDUCED, THEN THE BLOCKING IS TO BE POSITIONED SUCH THAT IT IS CENTERED ON THE PLATFORM.

  (PLATFORM DEPTH / 2) + 2" = CENTERLINE OF RAIL BLOCKING OFF OF INSIDE FRONT WALL. (MIN. 27" DIMENSION)
- (2) CAR TO WALL (CTW) DIMENSION IS 3-1/2" MIN.
- (3) HOISTWAY DOORS AND FRAMES TO BE INSTALLED IN A 2" x 4" WALL CONSTRUCTION OR RECESSED INTO A DEEPER WALL CONSTRUCTION TO EQUATE TO A 2" x 4" WALL.

  THIS IS REQUIRED TO COMPLY WITH 3" x 5" RULE.
- (4) HOISTWAY DOORS TO BE SOLID CORE (BY OTHERS.)
- (5) CLEAR CAB DIMENSIONS BASED ON A 3/4" FLAT WALL CAB DESIGN. PICTURE FRAME AND FRAME / PANEL CABS REDUCE CLEAR INSIDE WIDTH BY 1-1/2" AND CLEAR INSIDE DEPTH BY 3/4".