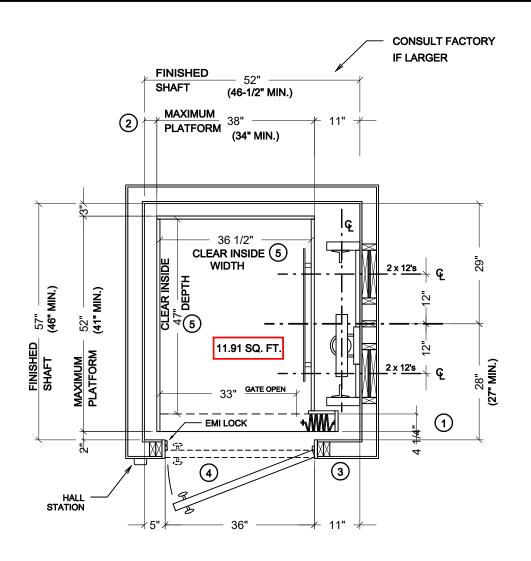

## STANDARD HOISTWAY PLAN

SCALE - 1/2" = 1'

NOTE: ALL DIMENSIONS ARE APPROXIMATE

LUXURY LIFT LLH HYDRAULIC

| DRAWN: | CHECKED: | DATE:    | REVISION              |
|--------|----------|----------|-----------------------|
| G.P.   | F.P.     | 10/25/16 | CHANGE PLATFORM WIDTH |
| G.P.   |          | 10/09/09 | INCREASE WIDTH 1/2"   |
| G.P.   |          | 5/25/10  | CHANGE CLEARANCES     |
| G.P.   |          | 6/02/10  | ADD LLH DESIGNATION   |

## NOTES:

- 1 IF PLATFORM SIZE IS REDUCED, THEN THE BLOCKING IS TO BE POSITIONED SUCH THAT IT IS CENTERED ON THE PLATFORM.

  (PLATFORM DEPTH / 2) + 2" = CENTERLINE OF RAIL BLOCKING OFF OF INSIDE FRONT WALL. (MIN. 27" DIMENSION)
- (2) CAR TO WALL (CTW) DIMENSION IS 3-1/2" MIN.
- (3) HOISTWAY DOORS AND FRAMES TO BE INSTALLED IN A 2" x 4" WALL CONSTRUCTION OR RECESSED INTO A DEEPER WALL CONSTRUCTION TO EQUATE TO A 2" x 4" WALL. THIS IS REQUIRED TO COMPLY WITH 3" x 5" RULE.
- (4) HOISTWAY DOORS TO BE SOLID CORE (BY OTHERS.)
- (5) CLEAR CAB DIMENSIONS BASED ON A 3/4" FLAT WALL CAB DESIGN. PICTURE FRAME AND FRAME / PANEL CABS REDUCE CLEAR INSIDE WIDTH BY 1-1/2" AND CLEAR INSIDE DEPTH BY 3/4".

20 RESIDENTIAL DRIVE CRAWFORDVILLE, FL 32327

ResidentialElevators.com 1-800-832-2004

JOB NAME:

950#, RH RAIL, IN-LINE OPENING, ACCORDION GATE, 12 SQ. FT.

DRAWING NUMBER

**HYD HP1 A 12** 

THE INFORMATION CONTAINED HEREIN IS SOLELY OWNED BY RESIDENTIAL ELEVATORS, INC. ANY REPRODUCTION IN PART OR AS A WHOLE WITHOUT WRITTEN PERMISSION FROM RESIDENTIAL ELEVATORS. INC. IS STRICTLY PROHIBITED.