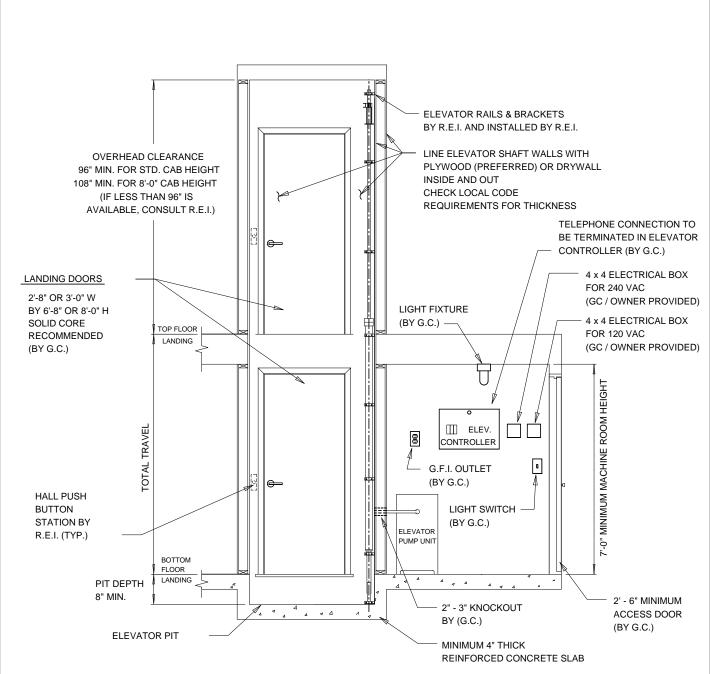

RESIDENTIAL ELEVATORS (REI) CONTROL SYSTEM CONTAINS THE 240 VAC AND 120 VAC DISCONNECTS, HOWEVER; GC/ OWNER MUST PROVIDE DEDICATED CIRCUIT AND WIRE TO 4" x 4" BOX (1 FOR 240 VAC & 1 FOR 120 VAC) IN MACHINE SPACE PER DRAWING. SEE REI ELECTRICAL REQUIREMENTS BROCHURE FOR FURTHER DETAILS.

## TYPICAL ELEVATION AND LAYOUT

(ADJACENT MACHINE ROOM)

THE INFORMATION CONTAINED HEREIN IS SOLELY OWNED BY RESIDENTIAL ELEVATORS, INC. ANY REPRODUCTION IN PART OR AS A WHOLE WITHOUT WRITTEN PERMISSION FROM RESIDENTIAL ELEVATORS, INC. IS STRICTLY PROHIBITED.

HYDRAULIC HOISTWAY AND MACHINE ROOM ELEVATION (TYP.)

HYD 01