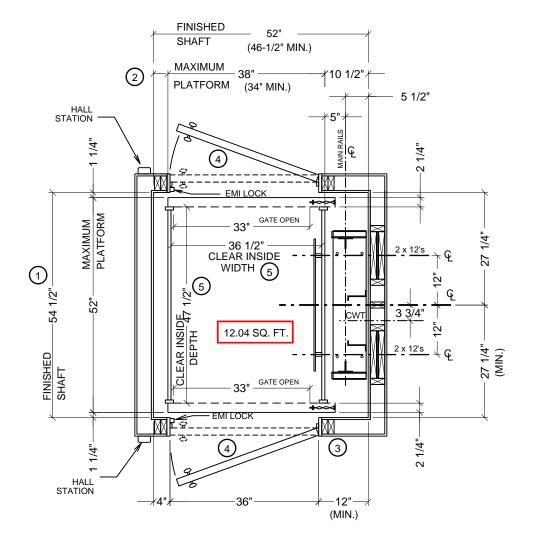

## STANDARD HOISTWAY PLAN

SCALE - 1/2" = 1'

NOTE: ALL DIMENSIONS ARE APPROXIMATE

LUXURY LIFT LLT TRACTION

| DRAWN: | CHECKED: | DATE:    | REVISION                 |
|--------|----------|----------|--------------------------|
| G.P.   | F.P.     | 02/08/11 | CHANGE CLEARANCES        |
| G.P.   | M.C.     | 04/11/06 | CHANGE RUNNING CLEARANCE |
| G.P.   |          | 10/12/09 | REDUCE WIDTH BY 1/2"     |
| G.P.   |          | 6/03/10  | ADD LLT DESIGNATION      |

## NOTES:

- 1) MINIMUM HOISTWAY DEPTH TO BE 54-1/2"
- (2) CAR TO WALL (CTW) DIMENSION IS 3-1/2" MIN.
- (3) HOISTWAY DOORS AND FRAMES TO BE INSTALLED IN A 2" x 4" WALL CONSTRUCTION OR RECESSED INTO A DEEPER WALL CONSTRUCTION TO EQUATE TO A 2" x 4" WALL.

  THIS IS REQUIRED TO COMPLY WITH 3" x 5" RULE.
- (4) HOISTWAY DOORS TO BE SOLID CORE (BY OTHERS.)
- 5 CLEAR CAB DIMENSIONS BASED ON A 3/4" FLAT WALL
  CAB DESIGN. PICTURE FRAME AND FRAME / PANEL CABS REDUCE CLEAR INSIDE WIDTH BY 1-1/2".

20 RESIDENTIAL DRIVE CRAWFORDVILLE, FL 32327

ResidentialElevators.com

1-800-832-2004

JOB NAME:

950#, RH RAIL, FRONT/REAR OPENING, SCISSOR GATE, 12 SQ. FT.

DRAWING NUMBER

HOR HP4 S 12

THE INFORMATION CONTAINED HEREIN IS SOLELY OWNED BY RESIDENTIAL ELEVATORS, INC. ANY REPRODUCTION IN PART OR AS A WHOLE WITHOUT WRITTEN PERMISSION FROM RESIDENTIAL ELEVATORS, INC. IS STRICTLY PROHIBITED.