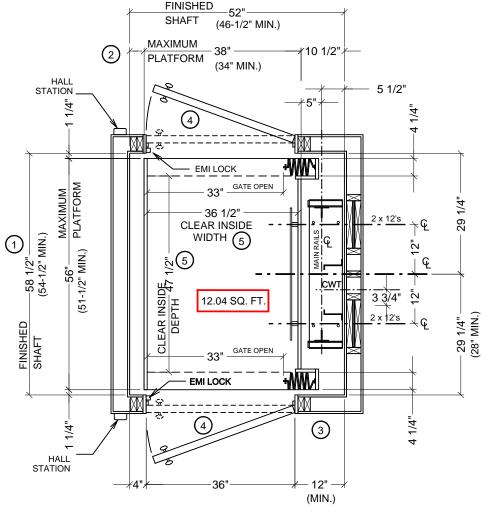

## STANDARD HOISTWAY PLAN

SCALE - 1/2" = 1'

NOTE: ALL DIMENSIONS ARE APPROXIMATE

LUXURY LIFT LLT TRACTION

| DRAWN: | CHECKED: | DATE:    | REVISION                 |
|--------|----------|----------|--------------------------|
| G.P.   | F.P.     | 02/08/11 | CHANGE CLEARANCES        |
| G.P.   | M.C.     | 04/11/06 | CHANGE RUNNING CLEARANCE |
| G.P.   |          | 10/09/09 | REDUCE WIDTH BY 1/2"     |
| G.P.   |          | 6/03/10  | ADD LLT DESIGNATION      |

## NOTES:

- 1) MINIMUM HOISTWAY DEPTH TO BE 54-1/2"
- (2) CAR TO WALL (CTW) DIMENSION IS 3-1/2" MIN.
- (3) HOISTWAY DOORS AND FRAMES TO BE INSTALLED IN A 2" x 4" WALL CONSTRUCTION OR RECESSED INTO A DEEPER WALL CONSTRUCTION TO EQUATE TO A 2" x 4" WALL. THIS IS REQUIRED TO COMPLY WITH 3" x 5" RULE.
- (4) HOISTWAY DOORS TO BE SOLID CORE (BY OTHERS.)
- (5) CLEAR CAB DIMENSIONS BASED ON A 3/4" FLAT WALL
  CAB DESIGN. PICTURE FRAME AND FRAME / PANEL CABS REDUCE CLEAR INSIDE WIDTH BY 1-1/2".

20 RESIDENTIAL DRIVE CRAWFORDVILLE, FL 32327

ResidentialElevators.com

1-800-832-2004

JOB NAME:

950#, RH RAIL, FRONT/REAR OPENING, ACCORDION GATE, 12 SQ. FT.

DRAWING NUMBER

HOR HP4 A 12

THE INFORMATION CONTAINED HEREIN IS SOLELY OWNED BY RESIDENTIAL ELEVATORS, INC. ANY REPRODUCTION IN PART OR AS A WHOLE WITHOUT WRITTEN PERMISSION FROM RESIDENTIAL ELEVATORS, INC. IS STRICTLY PROHIBITED.