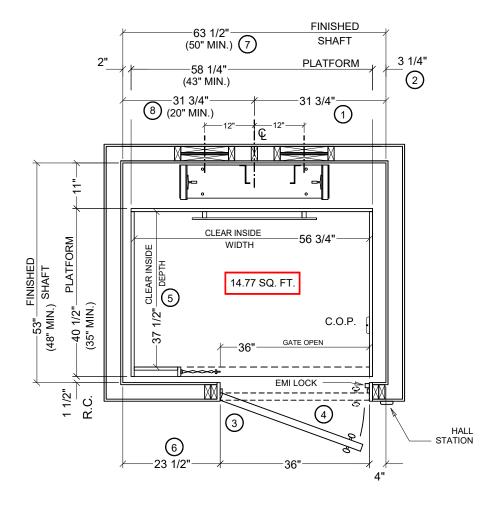

## STANDARD HOISTWAY PLAN

SCALE - 1/2" = 1'

NOTE: ALL DIMENSIONS ARE APPROXIMATE

LUXURY LIFT LLT TRACTION

| DRAWN: | CHECKED: | DATE:    | REVISION                       |
|--------|----------|----------|--------------------------------|
| G.P.   | F.P.     | 02/08/11 | CHANGE MIN. SHAFT              |
| G.P.   | F.P.     | 08/25/16 | CHANGE TO 15 SQ FT             |
| G.P.   |          | 10/12/09 | INCREASE WIDTH 1/2" & DEPTH 1" |
| G.P.   |          | 6/03/10  | ADD LLT DESIGNATION            |

## NOTES:

- 1 IF PLATFORM SIZE IS REDUCED, THEN THE BLOCKING IS TO BE POSITIONED SUCH THAT IT IS CENTERED ON THE PLATFORM.

  (PLATFORM DEPTH / 2) + 2" = CENTERLINE OF RAIL BLOCKING OFF OF INSIDE FRONT WALL. (MIN. 28" DIMENSION)
- (2) CAR TO WALL (CTW) DIMENSION IS 3" MIN.
- (3) HOISTWAY DOORS AND FRAMES TO BE INSTALLED IN A 2" x 4" WALL CONSTRUCTION OR RECESSED INTO A DEEPER WALL CONSTRUCTION TO EQUATE TO A 2" x 4" WALL.

  THIS IS REQUIRED TO COMPLY WITH 3" x 5" RULE.
- (4) HOISTWAY DOORS TO BE SOLID CORE (BY OTHERS.)
- (5) CLEAR CAB DIMENSIONS BASED ON A 3/4" FLAT WALL CAB DESIGN. PICTURE FRAME AND FRAME / PANEL CABS REDUCE CLEAR INSIDE WIDTH BY 1-1/2" AND CLEAR INSIDE DEPTH BY 3/4".
- 6 MINIMUM HINGE SIDE RETURN TO BE 8" TO ACCOMODATE GATE STACK.
- 7 MINIMUM HOISTWAY DIMENSION BASED ON 36" HOISTWAY LANDING DOOR
- (8) MIN. CLEARANCE TO ALLOW FOR MOTOR/ BRAKE/ GEARBOX

20 RESIDENTIAL DRIVE CRAWFORDVILLE, FL 32327

ResidentialElevators.com

1-800-832-2004

JOB NAME:

950#, REAR RAIL, IN-LINE OPENING, SCISSOR GATE. 15 SQ. FT.

DRAWING NUMBER

HOR HP3 S 15

THE INFORMATION CONTAINED HEREIN IS SOLELY OWNED BY RESIDENTIAL ELEVATORS, INC. ANY REPRODUCTION IN PART OR AS A WHOLE WITHOUT WRITTEN PERMISSION FROM RESIDENTIAL ELEVATORS. INC. IS STRICTLY PROHIBITED.