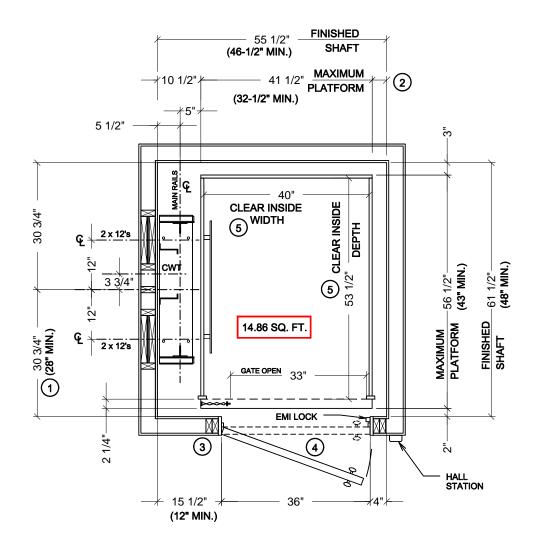

## STANDARD HOISTWAY PLAN

SCALE - 1/2" = 1'

NOTE: ALL DIMENSIONS ARE APPROXIMATE

LUXURY LIFT LLT TRACTION

| DRAWN: | CHECKED: | DATE:    | REVISION                 |
|--------|----------|----------|--------------------------|
| G.P.   |          | 6/03/10  | ADD LLT DESIGNATION      |
| G.P.   | F.P.     | 02/08/11 | CHANGE MIN. SHAFT        |
| G.P.   | M.C.     | 06/27/07 | CHANGE MIN. SHAFT TO 48" |
| G.P.   |          | 10/12/09 | REDUCE WIDTH 1/2"        |

## NOTES:

- 1 IF PLATFORM SIZE IS REDUCED, THEN THE BLOCKING IS TO BE POSITIONED SUCH THAT IT IS CENTERED ON THE PLATFORM.

  (PLATFORM DEPTH / 2) + 2" = CENTERLINE OF RAIL BLOCKING OFF OF INSIDE FRONT WALL. (MIN. 28" DIMENSION)
- (2) CAR TO WALL (CTW) DIMENSION IS 3-1/2" MIN.
- (3) HOISTWAY DOORS AND FRAMES TO BE INSTALLED IN A 2" x 4" WALL CONSTRUCTION OR RECESSED INTO A DEEPER WALL CONSTRUCTION TO EQUATE TO A 2" x 4" WALL.

  THIS IS REQUIRED TO COMPLY WITH 3" x 5" RULE.
- (4) HOISTWAY DOORS TO BE SOLID CORE (BY OTHERS.)
- (5) CLEAR CAB DIMENSIONS BASED ON A 3/4" FLAT WALL CAB DESIGN. PICTURE FRAME AND FRAME / PANEL CABS REDUCE CLEAR INSIDE WIDTH BY 1-1/2" AND CLEAR INSIDE DEPTH BY 3/4".

20 RESIDENTIAL DRIVE CRAWFORDVILLE, FL 32327

ResidentialElevators.com

1-800-832-2004

JOB NAME:

950#, LH RAIL, IN-LINE OPENING, SCISSOR GATE, 15 SQ. FT. DRAWING NUMBER

**HOR HP2 S 15** 

THE INFORMATION CONTAINED HEREIN IS SOLELY OWNED BY RESIDENTIAL ELEVATORS, INC. ANY REPRODUCTION IN PART OR AS A WHOLE WITHOUT WRITTEN PERMISSION FROM RESIDENTIAL ELEVATORS, INC. IS STRICTLY PROHIBITED.