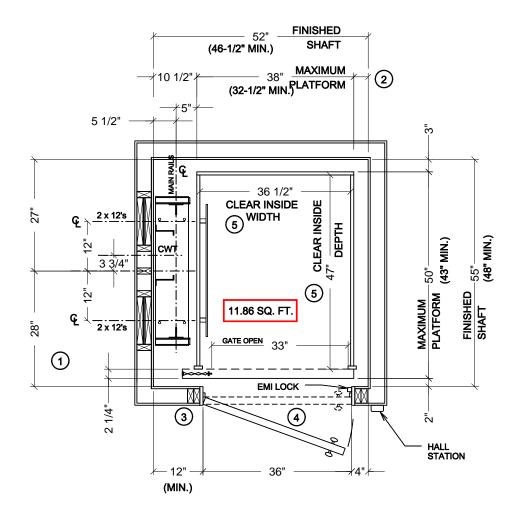

## STANDARD HOISTWAY PLAN

SCALE - 1/2" = 1'

NOTE: ALL DIMENSIONS ARE APPROXIMATE

LUXURY LIFT LLT TRACTION

| DRAWN: | CHECKED: | DATE:    | REVISION                 |
|--------|----------|----------|--------------------------|
| G.P.   |          | 6/03/10  | ADD LLT DESIGNATION      |
| G.P.   | F.P.     | 02/08/11 | CHANGE MIN. SHAFT        |
| G.P.   | M.C.     | 06/27/07 | CHANGE MIN. SHAFT TO 48" |
| G.P.   |          | 10/12/09 | REDUCE WIDTH 1/2"        |

## NOTES:

- 1 IF PLATFORM SIZE IS REDUCED, THEN THE BLOCKING IS TO BE POSITIONED SUCH THAT IT IS CENTERED ON THE PLATFORM.

  (PLATFORM DEPTH / 2) + 2" = CENTERLINE OF RAIL BLOCKING OFF OF INSIDE FRONT WALL. (MIN. 28" DIMENSION)
- (2) CAR TO WALL (CTW) DIMENSION IS 3-1/2" MIN.
- (3) HOISTWAY DOORS AND FRAMES TO BE INSTALLED IN A 2" x 4" WALL CONSTRUCTION OR RECESSED INTO A DEEPER WALL CONSTRUCTION TO EQUATE TO A 2" x 4" WALL.

  THIS IS REQUIRED TO COMPLY WITH 3" x 5" RULE.
- (4) HOISTWAY DOORS TO BE SOLID CORE (BY OTHERS.)
- (5) CLEAR CAB DIMENSIONS BASED ON A 3/4" FLAT WALL CAB DESIGN. PICTURE FRAME AND FRAME / PANEL CABS REDUCE CLEAR INSIDE WIDTH BY 1-1/2" AND CLEAR INSIDE DEPTH BY 3/4".

20 RESIDENTIAL DRIVE CRAWFORDVILLE, FL 32327

ResidentialElevators.com

1-800-832-2004

JOB NAME:

950#, LH RAIL, IN-LINE OPENING, SCISSOR GATE, 12 SQ. FT. DRAWING NUMBER

HOR HP2 S 12

THE INFORMATION CONTAINED HEREIN IS SOLELY OWNED BY RESIDENTIAL ELEVATORS, INC. ANY REPRODUCTION IN PART OR AS A WHOLE WITHOUT WRITTEN PERMISSION FROM RESIDENTIAL ELEVATORS, INC. IS STRICTLY PROHIBITED.