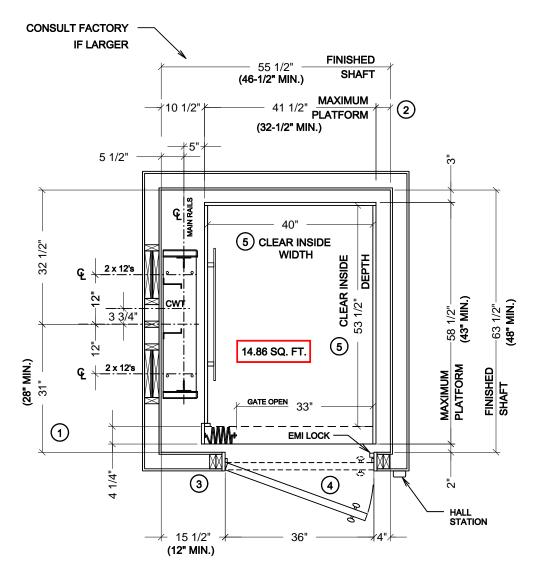

## STANDARD HOISTWAY PLAN

SCALE - 1/2" = 1'

NOTE: ALL DIMENSIONS ARE APPROXIMATE

LUXURY LIFT LLT TRACTION

| DRAWN: | CHECKED: | DATE:    | REVISION                 |
|--------|----------|----------|--------------------------|
| G.P.   |          | 6/03/10  | ADD LLT DESIGNATION      |
| G.P.   | F.P.     | 02/08/11 | CHANGE MIN. SHAFT        |
| G.P.   | M.C.     | 06/27/07 | CHANGE MIN. SHAFT TO 48" |
| G.P.   |          | 10/12/09 | REDUCE WIDTH 1/2"        |

## NOTES:

- 1 IF PLATFORM SIZE IS REDUCED, THEN THE BLOCKING IS TO BE POSITIONED SUCH THAT IT IS CENTERED ON THE PLATFORM.

  (PLATFORM DEPTH / 2) + 2" = CENTERLINE OF RAIL BLOCKING OFF OF INSIDE FRONT WALL. (MIN. 28" DIMENSION)
- (2) CAR TO WALL (CTW) DIMENSION IS 3-1/2" MIN.
- (3) HOISTWAY DOORS AND FRAMES TO BE INSTALLED IN A 2" x 4" WALL CONSTRUCTION OR RECESSED INTO A DEEPER WALL CONSTRUCTION TO EQUATE TO A 2" x 4" WALL.

  THIS IS REQUIRED TO COMPLY WITH 3" x 5" RULE.
- (4) HOISTWAY DOORS TO BE SOLID CORE (BY OTHERS.)
- (5) CLEAR CAB DIMENSIONS BASED ON A 3/4" FLAT WALL CAB DESIGN. PICTURE FRAME AND FRAME / PANEL CABS REDUCE CLEAR INSIDE WIDTH BY 1-1/2" AND CLEAR INSIDE DEPTH BY 3/4".

20 RESIDENTIAL DRIVE CRAWFORDVILLE, FL 32327

ResidentialElevators.com

1-800-832-2004

JOB NAME:

950#, LH RAIL, IN-LINE OPENING, ACCORDION GATE, 15 SQ. FT.

DRAWING NUMBER

HOR HP2 A 15

THE INFORMATION CONTAINED HEREIN IS SOLELY OWNED BY RESIDENTIAL ELEVATORS, INC. ANY REPRODUCTION IN PART OR AS A WHOLE WITHOUT WRITTEN PERMISSION FROM RESIDENTIAL ELEVATORS, INC. IS STRICTLY PROHIBITED.