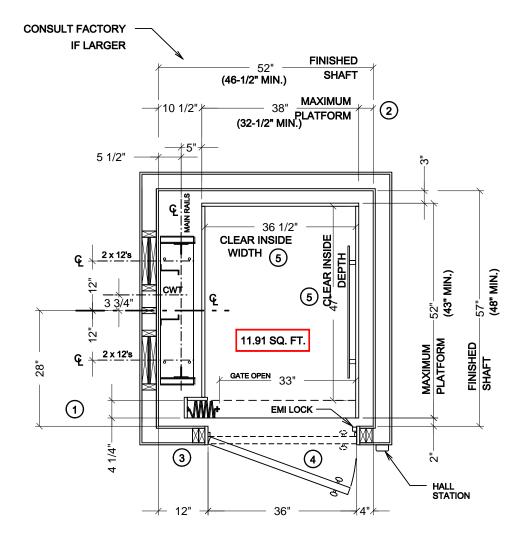

## STANDARD HOISTWAY PLAN

SCALE - 1/2" = 1'

NOTE: ALL DIMENSIONS ARE APPROXIMATE

LUXURY LIFT LLT TRACTION

| DRAWN: | CHECKED: | DATE:    | REVISION                 |
|--------|----------|----------|--------------------------|
| G.P.   |          | 6/03/10  | ADD LLT DESIGNATION      |
| G.P.   | F.P.     | 02/08/11 | CHANGE MIN. SHAFT        |
| G.P.   | M.C.     | 06/27/07 | CHANGE MIN. SHAFT TO 48" |
| G.P.   | ·        | 10/12/09 | REDUCE WIDTH 1/2"        |

## NOTES:

- 1 IF PLATFORM SIZE IS REDUCED, THEN THE BLOCKING IS TO BE POSITIONED SUCH THAT IT IS CENTERED ON THE PLATFORM.

  (PLATFORM DEPTH / 2) + 2" = CENTERLINE OF RAIL BLOCKING OFF OF INSIDE FRONT WALL. (MIN. 28" DIMENSION)
- (2) CAR TO WALL (CTW) DIMENSION IS 3-1/2" MIN.
- (3) HOISTWAY DOORS AND FRAMES TO BE INSTALLED IN A 2" x 4" WALL CONSTRUCTION OR RECESSED INTO A DEEPER WALL CONSTRUCTION TO EQUATE TO A 2" x 4" WALL.

  THIS IS REQUIRED TO COMPLY WITH 3" x 5" RULE.
- (4) HOISTWAY DOORS TO BE SOLID CORE (BY OTHERS.)
- (5) CLEAR CAB DIMENSIONS BASED ON A 3/4" FLAT WALL CAB DESIGN. PICTURE FRAME AND FRAME / PANEL CABS REDUCE CLEAR INSIDE WIDTH BY 1-1/2" AND CLEAR INSIDE DEPTH BY 3/4".

20 RESIDENTIAL DRIVE CRAWFORDVILLE, FL 32327

ResidentialElevators.com

1-800-832-2004

JOB NAME:

950#, LH RAIL, IN-LINE OPENING, ACCORDION GATE, 12 SQ. FT.

DRAWING NUMBER

HOR HP2 A 12

THE INFORMATION CONTAINED HEREIN IS SOLELY OWNED BY RESIDENTIAL ELEVATORS, INC. ANY REPRODUCTION IN PART OR AS A WHOLE WITHOUT WRITTEN PERMISSION FROM RESIDENTIAL ELEVATORS, INC. IS STRICTLY PROHIBITED.