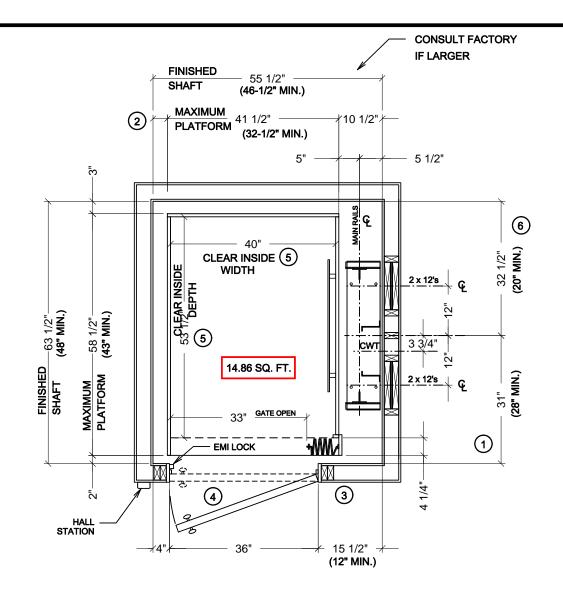

## STANDARD HOISTWAY PLAN

SCALE - 1/2" = 1'

NOTE: ALL DIMENSIONS ARE APPROXIMATE

LUXURY LIFT LLT TRACTION

| DRAWN: | CHECKED: | DATE:    | REVISION                     |
|--------|----------|----------|------------------------------|
| G.P.   |          | 6/03/10  | ADD LLT DESIGNATION          |
| G.P.   | F.P.     | 02/08/11 | CHANGE MIN. SHAFT            |
| G.P.   | M.C.     | 04/11/06 | ADD 20" MIN. MOTOR CLEARANCE |
| G.P.   |          | 10/09/09 | REDUCE WIDTH 1/2"            |

## NOTES:

- 1 IF PLATFORM SIZE IS REDUCED, THEN THE BLOCKING IS TO BE POSITIONED SUCH THAT IT IS CENTERED ON THE PLATFORM.

  (PLATFORM DEPTH / 2) + 2" = CENTERLINE OF RAIL BLOCKING OFF OF INSIDE FRONT WALL. (MIN. 28" DIMENSION)
- (2) CAR TO WALL (CTW) DIMENSION IS 3-1/2" MIN.
- (3) HOISTWAY DOORS AND FRAMES TO BE INSTALLED IN A 2" x 4" WALL CONSTRUCTION OR RECESSED INTO A DEEPER WALL CONSTRUCTION TO EQUATE TO A 2" x 4" WALL.

  THIS IS REQUIRED TO COMPLY WITH 3" x 5" RULE.
- (4) HOISTWAY DOORS TO BE SOLID CORE (BY OTHERS.)
- (5) CLEAR CAB DIMENSIONS BASED ON A 3/4" FLAT WALL CAB DESIGN. PICTURE FRAME AND FRAME / PANEL CABS REDUCE CLEAR INSIDE WIDTH BY 1-1/2" AND CLEAR INSIDE DEPTH BY 3/4".
- (6) MIN. CLEARANCE TO ALLOW FOR MOTOR/ BRAKE/ GEARBOX

20 RESIDENTIAL DRIVE CRAWFORDVILLE, FL 32327

ResidentialElevators.com

1-800-832-2004

JOB NAME:

950#, RH RAIL, IN-LINE OPENING, ACCORDION GATE, 15 SQ. FT.

DRAWING NUMBER

HOR HP1 A 15

THE INFORMATION CONTAINED HEREIN IS SOLELY OWNED BY RESIDENTIAL ELEVATORS, INC. ANY REPRODUCTION IN PART OR AS A WHOLE WITHOUT WRITTEN PERMISSION FROM RESIDENTIAL ELEVATORS, INC. IS STRICTLY PROHIBITED.