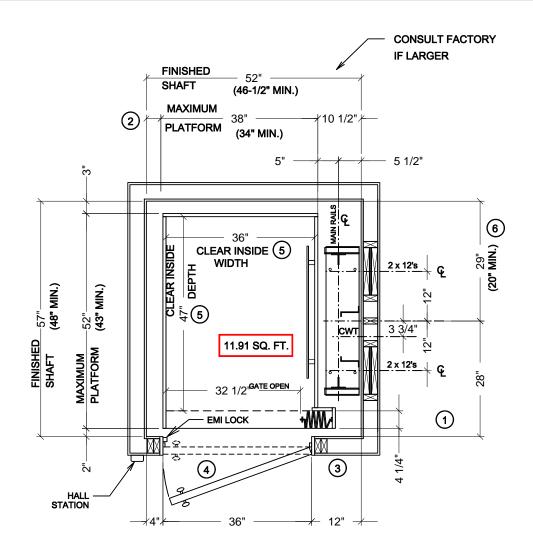

## STANDARD HOISTWAY PLAN

SCALE - 1/2" = 1'

NOTE: ALL DIMENSIONS ARE APPROXIMATE

LUXURY LIFT LLT TRACTION

| DRAWN: | CHECKED: | DATE:    | REVISION                     |
|--------|----------|----------|------------------------------|
| G.P.   |          | 6/03/10  | ADD LLT DESIGNATION          |
| G.P.   | F.P.     | 02/08/11 | CHANGE MIN. SHAFT            |
| G.P.   | M.C.     | 04/11/06 | ADD 20" MIN. MOTOR CLEARANCE |
| G.P.   |          | 10/12/09 | REDUCE WIDTH 1/2"            |

## NOTES:

- 1 IF PLATFORM SIZE IS REDUCED, THEN THE BLOCKING IS TO BE POSITIONED SUCH THAT IT IS CENTERED ON THE PLATFORM.

  (PLATFORM DEPTH / 2) + 2" = CENTERLINE OF RAIL BLOCKING OFF OF INSIDE FRONT WALL. (MIN. 28" DIMENSION)
- (2) CAR TO WALL (CTW) DIMENSION IS 3-1/2" MIN.
- (3) HOISTWAY DOORS AND FRAMES TO BE INSTALLED IN A 2" x 4" WALL CONSTRUCTION OR RECESSED INTO A DEEPER WALL CONSTRUCTION TO EQUATE TO A 2" x 4" WALL.

  THIS IS REQUIRED TO COMPLY WITH 3" x 5" RULE.
- (4) HOISTWAY DOORS TO BE SOLID CORE (BY OTHERS.)
- (5) CLEAR CAB DIMENSIONS BASED ON A 3/4" FLAT WALL CAB DESIGN. PICTURE FRAME AND FRAME / PANEL CABS REDUCE CLEAR INSIDE WIDTH BY 1-1/2" AND CLEAR INSIDE DEPTH BY 3/4".
- (6) MIN. CLEARANCE TO ALLOW FOR MOTOR/ BRAKE/ GEARBOX

20 RESIDENTIAL DRIVE CRAWFORDVILLE, FL 32327

ResidentialElevators.com

1-800-832-2004

JOB NAME:

950#, RH RAIL, IN-LINE OPENING, ACCORDION GATE, 12 SQ. FT. DRAWING NUMBER

HOR HP1 A 12

THE INFORMATION CONTAINED HEREIN IS SOLELY OWNED BY RESIDENTIAL ELEVATORS, INC. ANY REPRODUCTION IN PART OR AS A WHOLE WITHOUT WRITTEN PERMISSION FROM RESIDENTIAL ELEVATORS, INC. IS STRICTLY PROHIBITED.