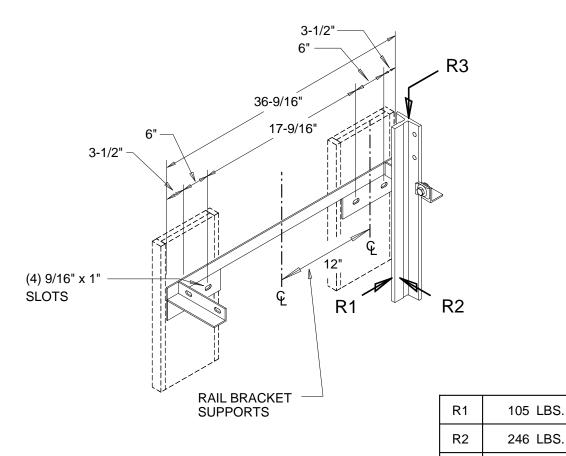

## RAIL BRACKET / RAIL FORCES

NOT TO SCALE

(\*) NOT TO EXCEED

R3 \*

VARIES WITH CAB SIZE, CAB WEIGHT, TRAVEL, ETC.

5100 LBS.

THE INFORMATION CONTAINED HEREIN IS SOLELY OWNED BY RESIDENTIAL ELEVATORS, INC. ANY REPRODUCTION IN PART OR AS A WHOLE WITHOUT WRITTEN PERMISSION FROM RESIDENTIAL ELEVATORS, INC. IS STRICTLY PROHIBITED.

JOB NAME:

TRACTION ELEVATOR
SUPPORT RAIL FORCES

DIGITIMO HOMBER

HOR 04