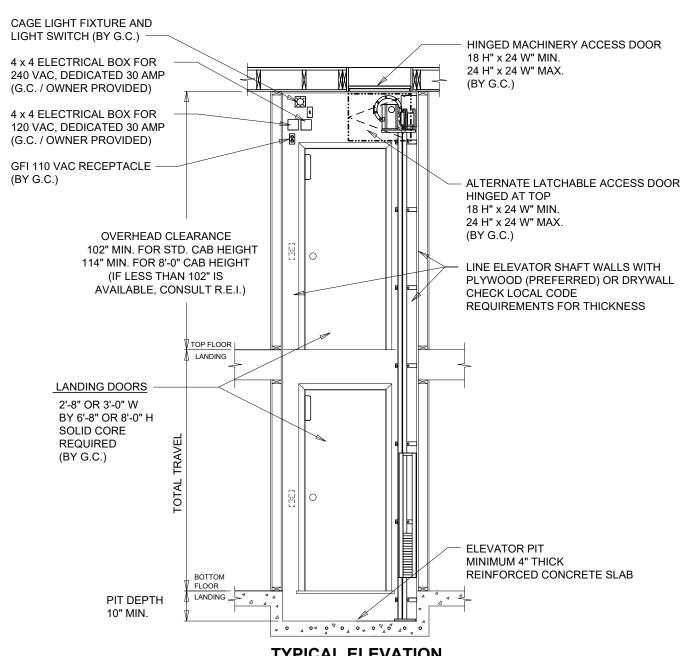

## TYPICAL ELEVATION

TYPICAL 2 STOP HOISTWAY LAYOUT

RESIDENTIAL ELEVATORS (REI) CONTROL SYSTEM CONTAINS THE 240 VAC AND 120 VAC DISCONNECTS, HOWEVER; GC/ OWNER MUST PROVIDE DEDICATED CIRCUIT AND WIRE TO 4" x 4" BOX (1 FOR 240 VAC & 1 FOR 120 VAC) IN MACHINE SPACE PER DRAWING. SEE REI ELECTRICAL REQUIREMENTS BROCHURE FOR FURTHER DETAILS.

## NOTES:

- 1. RAIL IS CONCRETE ANCHORED WITH 1/2" REDHEAD OR CONCRETE SLEEVE BOLTS GR.5 - 1/2" x 4" ANCHORS
- 2. RAIL BRACKETS ARE LAGGED WITH 1/2" x 4" HEX HEAD LAG SCREWS
- 3. FOR EACH 1" HOISTWAY IS REDUCED IN WIDTH OR DEPTH CAR SIZE IS REDUCED BY 1" IN WIDTH OR DEPTH