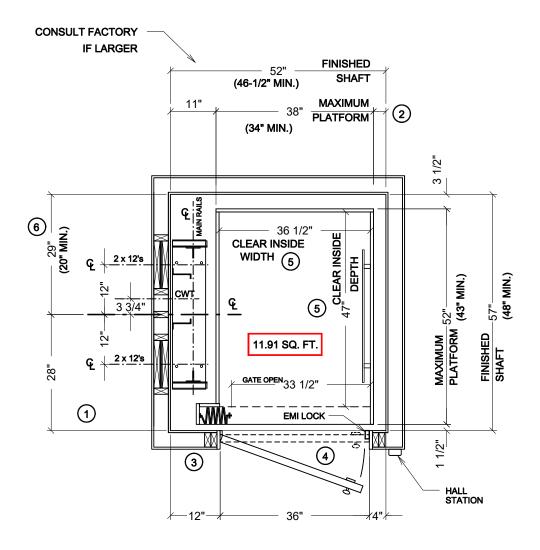

## STANDARD HOISTWAY PLAN

SCALE - 1/2" = 1'

NOTE: ALL DIMENSIONS ARE APPROXIMATE

LUXURY LIFT LLT TRACTION

| DRAWN: | CHECKED: | DATE:    | REVISION                 |
|--------|----------|----------|--------------------------|
| G.P.   |          | 6/03/10  | ADD LLT DESIGNATION      |
| G.P.   | F.P.     | 02/08/11 | CHANGE MIN. SHAFT        |
| G.P.   | M.C.     | 06/27/07 | CHANGE MIN. SHAFT TO 48" |
| G.P.   |          | 10/12/09 | REDUCE WIDTH 1/2"        |

## NOTES:

- 1 IF PLATFORM SIZE IS REDUCED, THEN THE BLOCKING IS TO BE POSITIONED SUCH THAT IT IS CENTERED ON THE PLATFORM.

  (PLATFORM DEPTH / 2) + 2" = CENTERLINE OF RAIL BLOCKING OFF OF INSIDE FRONT WALL. (MIN. 28" DIMENSION)
- (2) CAR TO WALL (CTW) DIMENSION IS 3-1/2" MIN.
- (3) HOISTWAY DOORS AND FRAMES TO BE RECESSED IN A 2" x 4" WALL CONSTRUCTION.

  THIS IS REQUIRED TO COMPLY WITH 3/4" x 4" RULE.
- (4) HOISTWAY DOORS TO BE SOLID CORE (BY OTHERS.)
- (5) CLEAR CAB DIMENSIONS BASED ON A 3/4" FLAT WALL CAB DESIGN. ESTATE CABS REDUCE CLEAR INSIDE WIDTH BY 1-1/2" AND CLEAR INSIDE DEPTH BY 3/4".
- (6) MIN. CLEARANCE TO ALLOW FOR MOTOR/ BRAKE/ GEARBOX

20 RESIDENTIAL DRIVE CRAWFORDVILLE, FL 32327

ResidentialElevators.com 1-800-832-2004

JOB NAME:

950#, LH RAIL, IN-LINE OPENING, ACCORDION GATE, 12 SQ. FT. DRAWING NUMBER

HOR HP2 A 12 FLA

THE INFORMATION CONTAINED HEREIN IS SOLELY OWNED BY RESIDENTIAL ELEVATORS, INC. ANY REPRODUCTION IN PART OR AS A WHOLE WITHOUT WRITTEN PERMISSION FROM RESIDENTIAL ELEVATORS. INC. IS STRICTLY PROHIBITED.