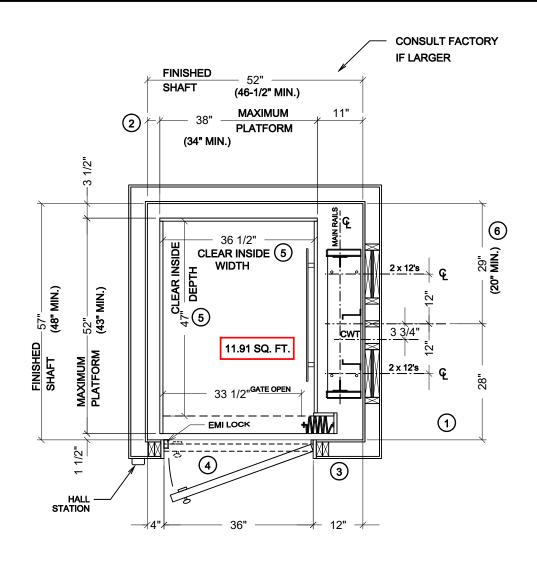

## STANDARD HOISTWAY PLAN

SCALE - 1/2" = 1'

NOTE: ALL DIMENSIONS ARE APPROXIMATE

LUXURY LIFT LLT TRACTION

| DRAWN: | CHECKED: | DATE:    | REVISION                     |
|--------|----------|----------|------------------------------|
| G.P.   |          | 6/03/10  | ADD LLT DESIGNATION          |
| G.P.   | F.P.     | 02/08/11 | CHANGE MIN. SHAFT            |
| G.P.   | M.C.     | 04/11/06 | ADD 20" MIN. MOTOR CLEARANCE |
| G.P.   |          | 10/12/09 | REDUCE WIDTH 1/2"            |

## NOTES:

- 1 IF PLATFORM SIZE IS REDUCED, THEN THE BLOCKING IS TO BE POSITIONED SUCH THAT IT IS CENTERED ON THE PLATFORM.

  (PLATFORM DEPTH / 2) + 2" = CENTERLINE OF RAIL BLOCKING OFF OF INSIDE FRONT WALL. (MIN. 28" DIMENSION)
- (2) CAR TO WALL (CTW) DIMENSION IS 3-1/2" MIN.
- (3) HOISTWAY DOORS AND FRAMES TO BE RECESSED IN A 2" x 4" WALL CONSTRUCTION.
  THIS IS REQUIRED TO COMPLY WITH 3/4" x 4" RULE.
- (4) HOISTWAY DOORS TO BE SOLID CORE (BY OTHERS.)
- (5) CLEAR CAB DIMENSIONS BASED ON A 3/4" FLAT WALL CAB DESIGN. ESTATE CABS REDUCE CLEAR INSIDE WIDTH BY 1-1/2" AND CLEAR INSIDE DEPTH BY 3/4".
- (6) MIN. CLEARANCE TO ALLOW FOR MOTOR/ BRAKE/ GEARBOX

20 RESIDENTIAL DRIVE CRAWFORDVILLE, FL 32327

ResidentialElevators.com

-d of living 1-800-832-2004

JOB NAME:

950#, RH RAIL, IN-LINE OPENING, ACCORDION GATE, 12 SQ. FT. DRAWING NUMBER

HOR HP1 A 12 FLA

THE INFORMATION CONTAINED HEREIN IS SOLELY OWNED BY RESIDENTIAL ELEVATORS, INC. ANY REPRODUCTION IN PART OR AS A WHOLE WITHOUT WRITTEN PERMISSION FROM RESIDENTIAL ELEVATORS. INC. IS STRICTLY PROHIBITED.