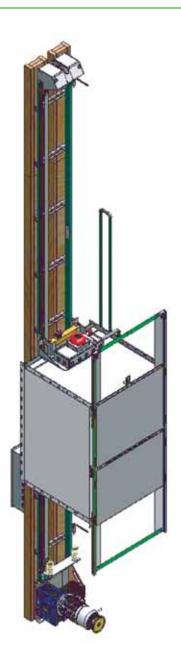

## 500# Commercial Dumbwaiter

Capacity - 500 lbs.

Travel - Up to 50 ft. (18" minimum)

Stops - 2 to 5 stops

Nominal Speed - 60 feet per minute

**Electric Supply** -230 volts, 30 amp, single phase, 60 HZ

**Powerhead** - 3 HP Continous duty motor universal mount

Cable - 3/16" diameter steel cable

**Hoistway Door Interlocks** - Required at each landing

**Car** - Powdercoated steel (standard) Stainless Steel (optional)

## **Car Gate Options -**

Bi-Parting (standard), Slide Up (optional)

Additional Options - contact your dealer

Products and illustrations shown may not be standard. Specifications describe equipment, which is either standard or optional. Stated ratings are based on standard equipment. Specifications and design are subject to change without notice.