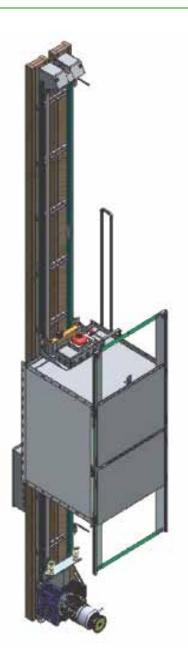

## 300# Commercial Dumbwaiter

Capacity - 300 lbs.

Travel - Up to 50 ft. (18" minimum)

Stops - 2 to 5 stops

Nominal Speed - 60 feet per minute

**Electric Supply** -230 volts, 30 amp, single phase, 60 HZ

**Powerhead** - 2 HP Continous duty motor universal mount

Cable - 3/16" diameter steel cable

**Hoistway Door Interlocks** - Required at each landing

**Car** - Powdercoated steel (standard) Stainless Steel (optional)

## **Car Gate Options -**

Bi-Parting (standard), Slide Up (optional)

Additional Options - contact your dealer

Products and illustrations shown may not be standard. Specifications describe equipment, which is either standard or optional. Stated ratings are based on standard equipment. Specifications and design are subject to change without notice.